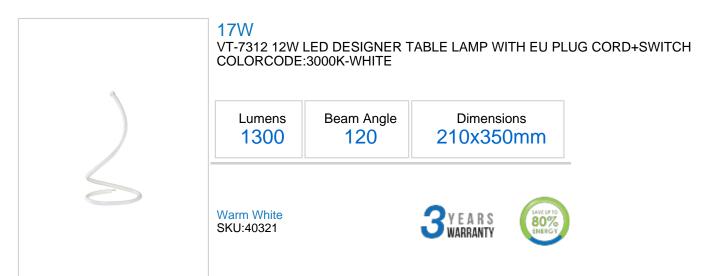

## **Product Specification Sheet**

## **Technical Information**

| Watts:      | 17                   | IP Rating:             | IP20                |
|-------------|----------------------|------------------------|---------------------|
| Lumens:     | 1300                 | Dimmable:              | No                  |
| Beam Angle: | 120                  | Warranty (Years):      | 3                   |
| Unit Color: | White                | Operation Temperature: | -20°C to +45°C      |
| Body Type:  | Silicone + Aluminium | Input Power:           | AC:100-240V,50/60Hz |

## **Features**

- Sleek and Stylish design
- Energy Efficient LED Technology
  - Easy to Install and low maintenance
  - Applications: Suitable for Home, Office, Décor, etc

Suitable & Recommended for maximum daily use of 10-12 hours, usage beyond this would void the warranty