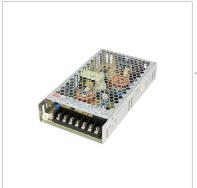

#### 100W 100W TRANSFORMER FOR MAGNETIC TRACKLIGHTS

SKU:11144

### **Technical Information**

Output Voltage: DC:24V

itts: 100

Output Current: 4.16A

Dimmable: N

Input Power: AC:86-265V,50/60Hz

#### **Features**

✓ Ou

Output Voltage DC:24V

Compatible with Magnetic Tracklights

Easy to install and Low maintenance

Applications: Office area, Exhibition hall, exclusive store, hotel, villa, club and another related environment