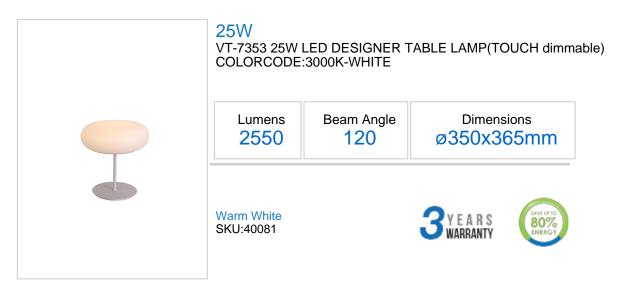

## **Product Specification Sheet**

## **Technical Information**

| Watts:         | 25           |
|----------------|--------------|
| Lumens:        | 2550         |
| n/Off Cycles:: | >10000       |
| eam Angle:     | 120          |
| o. Of Led:     | 132          |
| t Color:       | White        |
| ody Type:      | PC + Iron    |
| _ong life:     | 30,000 Hours |

## **Features**

- Sleek and Stylish design
  - Energy Efficient LED Technology
- Touch sensitive features such as dimming, on/off and many more
  - Easy to Install and low Maintenance
  - Applications: Suitable for Home, Office, Décor, etc