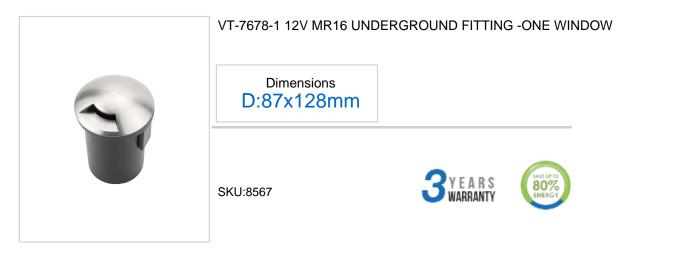

## **Product Specification Sheet**

| Holder Type:MR16IP Rating:IP67Rated Load:Max 20wDimmable:NoUnit Color:Black-SilverWarranty (Years):3Body Type:Stainless SteelInput Power:AC/DC:12V | Techn        | ical Inf        | ormation |  |                   |           |
|----------------------------------------------------------------------------------------------------------------------------------------------------|--------------|-----------------|----------|--|-------------------|-----------|
| Unit Color: Black-Silver Warranty (Years): 3                                                                                                       | Holder Type: | MR16            |          |  | IP Rating:        | IP67      |
|                                                                                                                                                    | Rated Load:  | Max 20w         |          |  | Dimmable:         | No        |
| Body Type: Stainless Steel Input Power: AC/DC:12V                                                                                                  | Unit Color:  | Black-Silver    |          |  | Warranty (Years): | 3         |
|                                                                                                                                                    | Body Type:   | Stainless Steel |          |  | Input Power:      | AC/DC:12V |