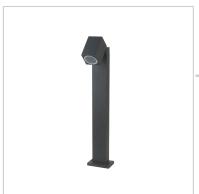

# **Product Specification Sheet**

VT-7612 BOLLARD ADJUSTABLE HEAD GU10 WALL FITTING(ALUMINUM) 1 WAY IP44

SKU:7554

### **Features**

- ✓ Perfect replacement for traditional wall fittings
- Designed with Ingress protection of IP44
- Available body options of Aluminium and Stainless Steel
- ✓ Suitable with GU10 base lights (Fitting only Light not included)
- Easy to Install and low Maintenance
- ✓ Application: Suitable for Pathways, Stairways, Passage, Walkways etc