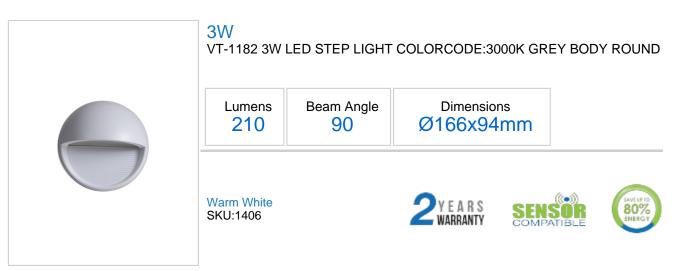

## **Technical Information**

| Instant Start: | 0-100% in lt1s |
|----------------|----------------|
| Watts:         | 3              |
| Lumens:        | 210            |
| Shape:         | Round          |
| Beam Angle:    | 90             |
| Unit Color:    | Grey           |
| Body Type:     | PC             |
| Long life:     | 30,000 Hours   |
| LED Chip Type: | SMD            |

## Features

- High quality chip and power driver
- Lifespan up to 20,000 Hours
- Easy Installation
  - No Flicker No UV Radiation
  - PC body with fine thermal and impact resistance
  - Available in different shapes and sizes
  - Application Hallways, Staiways, Steps, Bedroom etc