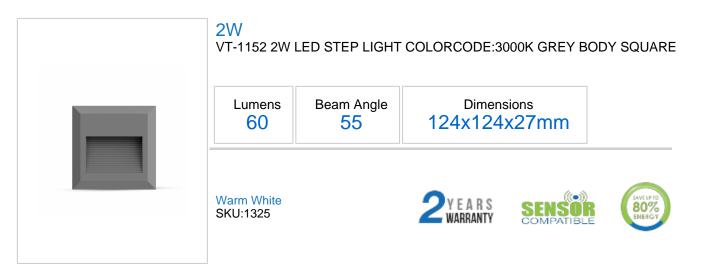

## **Product Specification Sheet**

## **Technical Information**

| Instant Start: | 0-100% in lt1s | s | IP Rating:             |
|----------------|----------------|---|------------------------|
| Watts:         | 2              |   | Dimmable:              |
| Lumens:        | 60             |   | Warranty (Years):      |
| Shape:         | Square         |   | PF:                    |
| Beam Angle:    | 55             |   | CRI:                   |
| Unit Color:    | GREY           |   | Operation Temperature: |
| Body Type:     | PC             |   | Input Power:           |
| Long life:     | 20,000 Hours   | ; | Sensor Compatibility:  |

## Features

- High quality chip and power driver
- Lifespan up to 20,000 Hours
- Easy Installation
  No Flicker No L
  PC body with fine
  Available in differ
  Application Hall
  - No Flicker No UV Radiation
  - PC body with fine thermal and impact resistance
  - Available in different shapes and sizes
  - Application Hallways, Staiways, Steps, Bedroom etc