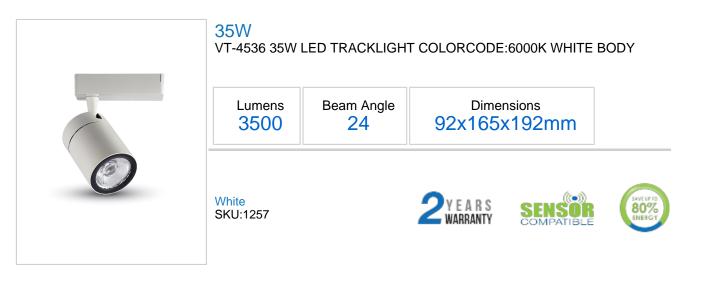

## **Technical Information**

| Instant Start: | 0-100% in lt1s |
|----------------|----------------|
| Watts:         | 35             |
| Lumens:        | 3500           |
| Beam Angle:    | 24             |
| Unit Color:    | White          |
| Body Type:     | Aluminium      |
| Long life:     | 20,000 Hours   |
| LED Chip Type: | СОВ            |

## **Features**

- Perfect replacement for traditional Halogen and HID Tracklights
- Compact, Flexible & Adjustable
- Designed with High quality COB chips
- **ソンソン** Provides Uniform Radiance & Enhances appeal of any environment
  - Easy Installation & Maintenance
    - Applications: Perfect for Commercial Lighting applications, Showrooms, Super Markets, Hotels, Living Rooms, Museum etc