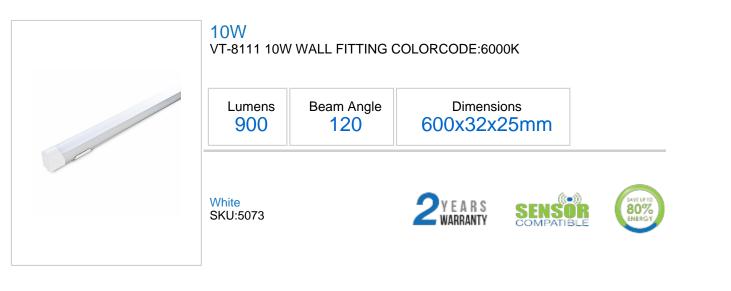

## **Product Specification Sheet**

| Instant Start: | 0-100% in lt1s | lt1s | IP Rating:                                | IP20         |
|----------------|----------------|------|-------------------------------------------|--------------|
| Watts:         | 10             |      | Dimmable:                                 | No           |
| Lumens:        | 900            |      | Warranty (Years): 2   PF: >0.6   CRI: >80 |              |
| Beam Angle:    | 120            |      |                                           |              |
| Unit Color:    | White          |      |                                           |              |
| Body Type:     | Aluminium + PC | + PC | Operation Temperature:                    | -25 to +50°c |
| Long life:     | 20,000 Hours   | burs | Input Power: AC:85-265V,50/60Hz           |              |
| LED Chip Type: | SMD            |      | Sensor Compatibility:                     | Yes          |

## **Features**

- Multi-purpose LED Wall fitting Tube
- Easy installation and Maintenance
- Efficient High quality LED Chips & Integrated Driver
- ~~~~ PC Diffuser for Optimized light distribution and ambiance
  - Aluminum structure with Elegant white finish
  - Applications Residential, Commercial and many more