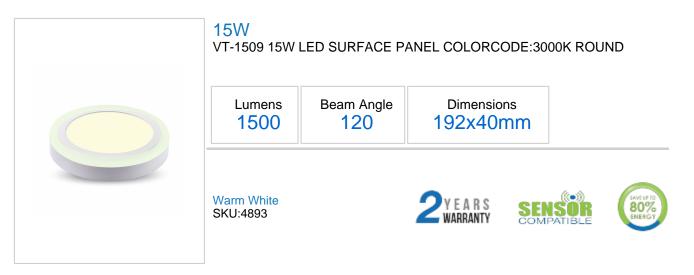

## **Technical Information**

| Instant Start: | 0-100% in lt1s |
|----------------|----------------|
| Watts:         | 15             |
| Lumens:        | 1500           |
| hape:          | Round          |
| am Angle:      | 120            |
| Color:         | White          |
| dy Type:       | Aluminium      |
| ong life:      | 20,000 Hours   |
| LED Chip Type: | SMD            |

## Features

- Compare with incandescent, it can save over 80% electric cost
- Contemporary & Elegant Design
  - Higher Light Transmission Rate
  - Easy to install Plug and play version
  - Dimmable options available
  - High quality power driver ensures reliable lifetime
  - Controlled Glare rating values for comfortable commercial applications
  - Range of Sizes to suit different workspaces
  - Instant Start 0-100% in
  - No flickering, No U.V Radiation
  - No Lead or Mercury content hence Environment friendly
  - Application Office, Conference Room, Showroom, Lobby, Cabin, Kitchen etc