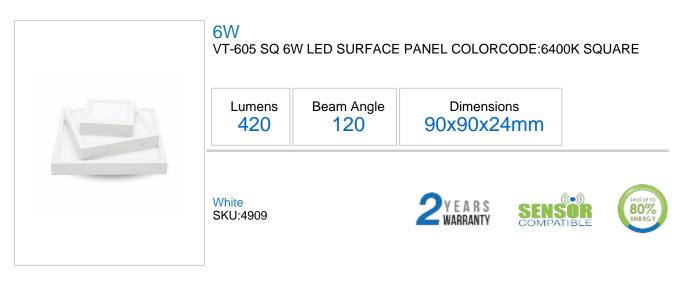

## **Product Specification Sheet**

## **Technical Information**

| Instant Start: | 0-100% in lt1s |
|----------------|----------------|
| Watts:         | 6              |
| Lumens:        | 420            |
| Shape:         | Square         |
| Beam Angle:    | 120            |
| Unit Color:    | White          |
| Body Type:     | Aluminium      |
| Long life:     | 20,000 Hours   |
| LED Chip Type: | SMD            |

## Features

- Compare with incandescent, it can save over 80% electric cost
- Contemporary & Elegant Design
  - Higher Light Transmission Rate
  - Easy to install Plug and play version
  - Dimmable options available
  - High quality power driver ensures reliable lifetime
  - Controlled Glare rating values for comfortable commercial applications
  - Range of Sizes to suit different workspaces
  - Instant Start 0-100% in
  - No flickering, No U.V Radiation
  - No Lead or Mercury content hence Environment friendly
  - Application Office, Conference Room, Showroom, Lobby, Cabin, Kitchen etc