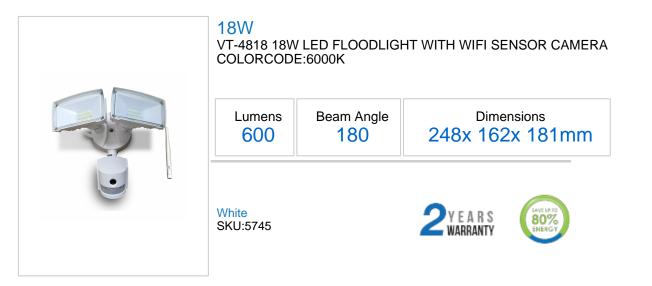

## **Technical Information**

| Instant Start:<br>Watts: | 0-100% in It1s<br>18 |
|--------------------------|----------------------|
| Lumens:                  | 600                  |
| Beam Angle:              | 180                  |
| Body Type:               | ABS + Aluminium      |
| Long life:               | 20,000 Hours         |
| IP Rating:               | IP20                 |

## **Features**

- Wifi series floodlight comes with a detection range of 0-12m
- Twin floodlights covers a detection angle of 180 degrees
- >>>>>> Excellent Resolution 1280\*720 for Image and videos
  - Video compression H.264 /MJPEG dual video stream
  - Image & Motion Sensing feature
  - Available in Android and IOS app
  - Application Security Lighting, Domestic applications etc