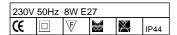

LIGHTING CHARACTERISTICS

Lamp is in a fixed position.

WIRING CHARACTERISTICS

Power supply direct to lamp holder E27

INSTALLATION AND ORDINARY MAINTENANCE CHARACTERISTICS

Fixture for installation on boundary walls/ floor, fixed with two screws (not supplied)

## Details

- Conformity with CEE directives
- Double insulation/class II
- Mounting on normal flammable surface
- Resistant to atmospheric agents
- Inalterable to ultraviolet radiations
- IP 44