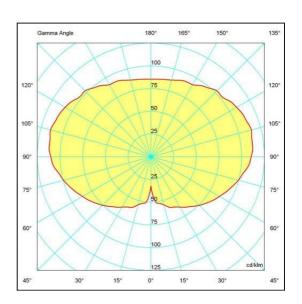

LIGHTING CHARACTERISTICS

Lamp is in a fixed position.

WIRING CHARACTERISTICS

Power supply direct to lamp holder E27

INSTALLATION AND ORDINARY MAINTENANCE CHARACTERISTICS

Fixture for installation on boundary walls/ floor, fixed with two screws (not supplied)