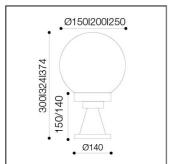

Ordinary maintenance by turning and removing the diffuser with bayonet neck

MEASUREMENT CHARACTERISTICS

Fixture with diameter Ø150mm, and height 300mm (Diffuser Ø150mm)

Fixture with diameter Ø200mm, and height 324mm (Diffuser Ø200mm)

Fixture with diameter Ø250mm, and height 374mm (Diffuser Ø250mm)