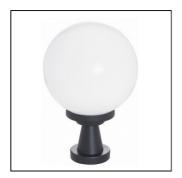

## Code: 130200PF

PRODUCT FAMILY

Outdoor Residential for direct installation on boundary walls/ floor, complete with spherical diffuser Ø150mm, Ø250mm (IP44).

MATERIAL CHARACTERISTICS

Body in NYLON/ FIBREGLASS30% black moulded.

Spherical diffuser in white, transparent, smoked PMMA with a diameter of Ø150mm or Ø250mm. Colours: Black-White, Black-Transparent, Black-Prismatic Transparent, Black-Smoked, Black-Smo

Prismatic Smoked. Screws in stainless steel A2.