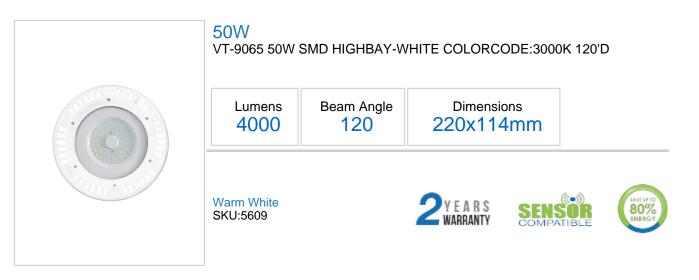

## **Technical Information**

| Instant Start: | 0-100% in It1s     |
|----------------|--------------------|
| Watts:         | 50                 |
| Lumens:        | 4000               |
| Beam Angle:    | 120                |
| Unit Color:    | White              |
| Body Type:     | Die Cast Aluminium |
| Long life:     | 20,000 Hours       |
| LED Chip Type: | SMD                |