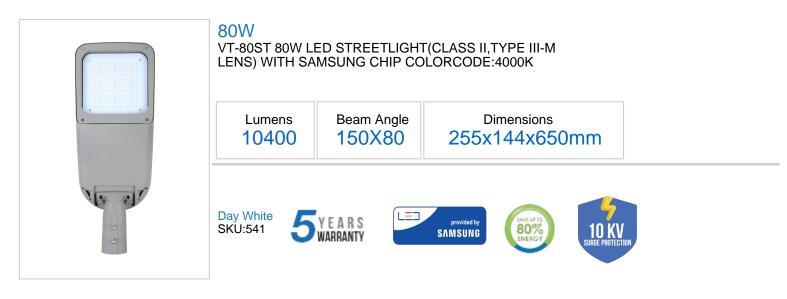

## **Technical Information**

| Watts:          | 80                       | IP Rating:             | IP65           |
|-----------------|--------------------------|------------------------|----------------|
| Lumens:         | 10400                    | Dimmable:              | No             |
| On/Off Cycles:: | >20000                   | Warranty (Years):      | 5              |
| Beam Angle:     | 150x80                   | PF:                    | >0.9           |
| No. Of Led:     | 108                      | LED Chip Type:         | SMD3030        |
| Unit Color:     | Grey                     | Operation Temperature: | -20°C to +45°C |
| Body Type:      | Die- Cast Aluminum/ADC12 | Input Power:           | AC:175-265V,50 |
| Long life:      | 30,000 Hours             |                        |                |

## Features

- Perfect replacement for traditional HPS and MH Streetlights
- High Power LED Samsung Chip
- Uniformity in Light Distribution Maximizes Efficiency
- Long Life span of 30,000 Hours Low Maintenance Energy Saving
- Reduced Utility cost by space to height alignment
- Dedicated IP65 Sealed Optical Cavities
- Reduced CO<sup>2</sup> emissions
- Applications Streets, Industrial Facilities, Cross Roads and many more