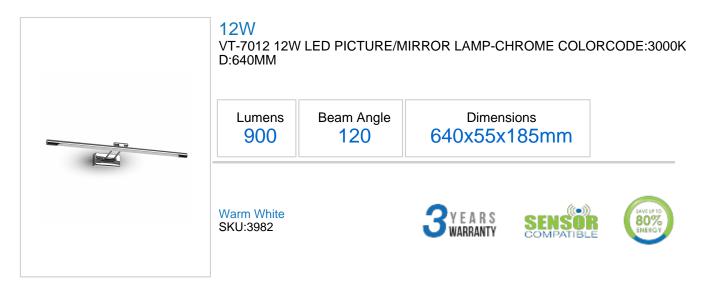

## **Technical Information**

| Watts:         | 12           |       | IP Rating:            | IP20             |
|----------------|--------------|-------|-----------------------|------------------|
| Lumens:        | 900          |       | Dimmable:             | No               |
| Beam Angle:    | 120          |       | Warranty (Years):     | 3                |
| Unit Color:    | Chrome       |       | PF:                   | >0.5             |
| Body Type:     | Metal + PMMA | PMMA  | CRI:                  | >80              |
| Long life:     | 20,000 Hours | Hours | Input Power:          | AC:220-240V,50Hz |
| LED Chip Type: | SMD          |       | Sensor Compatibility: | Yes              |

## **Features**

- Stylish & Elegant Mirror Lamps with Built in LED
- Easy to Install Energy Efficient
- Available in different styles
- Warranty up to 3

24H

Applications - Residential Lighting, Hotels, Restaurants, Commercial Lighting etc