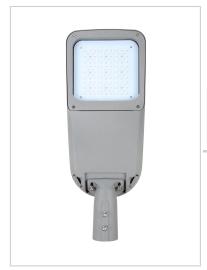

## 160W

VT-160ST 160W LED STREETLIGHT(CLASS II, TYPE III-M LENS) WITH SAMSUNG CHIP COLORCODE:4000K

Lumens 20800

Beam Angle 150X80

Dimensions 339x143x831mm

Day White SKU:543

## **Technical Information**

| Watts:          | 160                      |
|-----------------|--------------------------|
| Lumens:         | 20800                    |
| On/Off Cycles:: | >20000                   |
| Beam Angle:     | 150x80                   |
| No. Of Led:     | 180                      |
| Unit Color:     | Grey                     |
| Body Type:      | Die- Cast Aluminum/ADC12 |
| Long life:      | 30,000 Hours             |

## **Features**

- Perfect replacement for traditional HPS and MH Streetlights
- High Power LED Samsung Chip
- ✓ Uniformity in Light Distribution Maximizes Efficiency
- ✓ Long Life span of 30,000 Hours Low Maintenance Energy Saving
- Reduced Utility cost by space to height alignment
- Dedicated IP65 Sealed Optical Cavities
- Reduced CO<sup>2</sup> emissions
- Applications Streets, Industrial Facilities, Cross Roads and many more