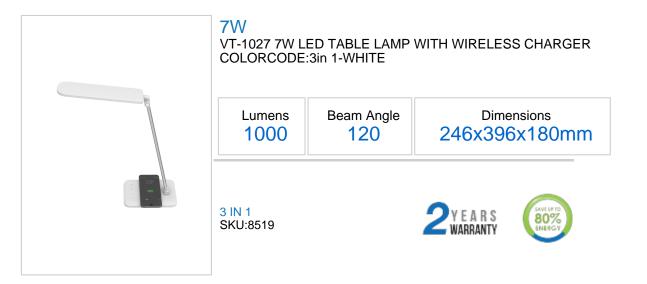

## **Product Specification Sheet**

## **Technical Information**

| Watts:          | 7               |
|-----------------|-----------------|
| Lumens:         | 1000            |
| On/Off Cycles:: | 100,000         |
| Beam Angle:     | 120             |
| Unit Color:     | White           |
| Body Type:      | ABS + Aluminium |
| Long life:      | 20,000 Hours    |

## Features

- Sleek table lamp designed with a unique feature of Wireless Charging for Phones
- Rotating Head allowing the light to turn 270 Degree
- Designed with 5 level dimming
- It has a rating input of DC:12V/1.5A
- Built with 7W for LED Lamp and it has a total of 16W
- Applications: Suitable for Home, Office, Décor, etc