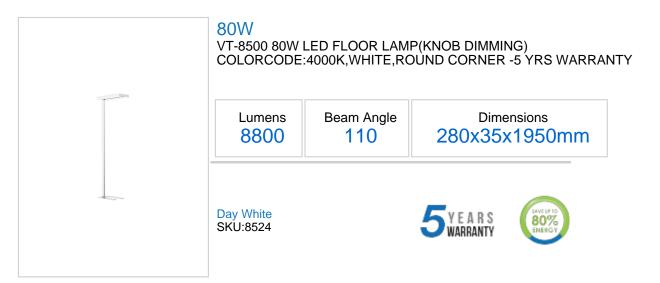

## **Technical Information**

| Watts:         | 80                   | IP Rating:             | IP20                |
|----------------|----------------------|------------------------|---------------------|
| Lumens:        | 8800                 | Dimmable:              | Yes                 |
| Beam Angle:    | 110                  | Warranty (Years):      | 5                   |
| Unit Color:    | Silver               | PF:                    | >0.9                |
| Body Type:     | Aluminium Alloy + PC | CRI:                   | >80                 |
| Long life:     | 30,000 Hours         | Operation Temperature: | -25 to +50°c        |
| LED Chip Type: | SMD                  | Input Power:           | AC:100-240V,50/60Hz |

## Features

- V-TAC's floor lamp with built-in LED has been designed with a sleek and modern design.
- Built sturdy and strong with Aluminium Alloy and PC
- Dimmable lamp to create the perfect ambiance you need
  - High Power LED chip and excellent heat dissipation
  - Available color options are Silver Or White
  - Applications: Suitable for Home, Showrooms, Restaurant, and many more such applications