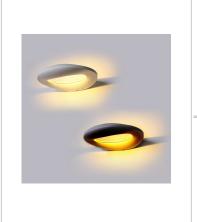

### 10W VT-811 10W LED WALL LIGHT COLORCODE:4000K -WHITE BODY

Lumens 1100

Beam Angle 360

Dimensions 300x215x60mm

Day White SKU:8308

## **Features**

Perfect choice of Interior lightingin for fabulous aesthetics and appeal

Portability and ease of maintenance

Available in different color options - Warm White and Day White

Applications - Residential, Building, Restaurants, Décor etc