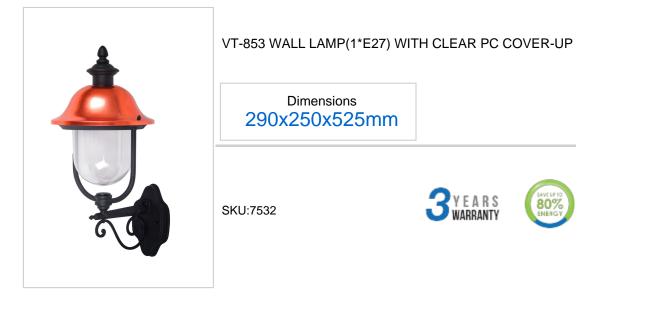

## **Product Specification Sheet**

## **Technical Information**

| e:      | E27                        | Dimmable:       | No               |
|---------|----------------------------|-----------------|------------------|
| or:     | Matt Black                 | Warranty (Years | ): 3             |
| ype:    | Aluminium Lampbody + Glass | Input Power:    | AC:220-240V,50Hz |
| Rating: | IP44                       |                 |                  |