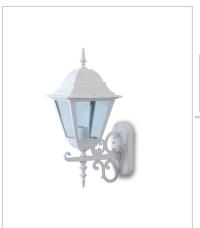

# **Product Specification Sheet**

VT-761 WALL LAMP LARGE-MATT WHITE(UP)

Dimensions 245x445x185mm

SKU:7522

### **Technical Information**

Holder Type: E27

Unit Color: MATT WHITE

Body Type: Aluminium + Glass

IP Rating: IP44

Dimmable: No
Warranty (Years): 2
Input Power: AC:220-240V

### **Features**

- Traditional Garden Lamps designed to fit the Modern day requirements
  - Available in different designs, shapes and sizes
- Waterproof Lamps available in series of IP rating from IP44 to IP54
- Easy to Install and low Maintenance
- Suitable with E27 base lights(Fitting only Light not included)
- Application: Suitable for Garden, Floor, Ceiling etc.