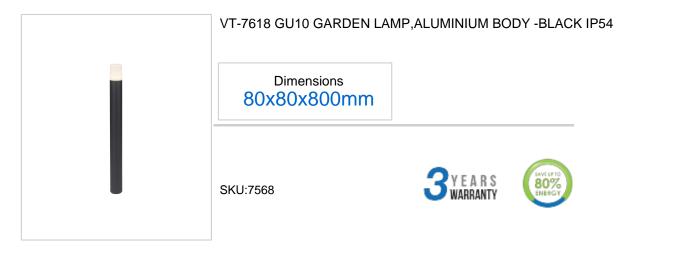

## **Product Specification Sheet**

| dy Type: Aluminium Body + Opal PC Diffuser Operation Temperature: -2  | Techn        | ical Information                  |
|-----------------------------------------------------------------------|--------------|-----------------------------------|
| dy Type: Aluminium Body + Opal PC Diffuser Operation Temperature: -20 | Holder Type: | GU10                              |
|                                                                       | Rated Load:  | Max 35W                           |
| Rating: IP54 Input Power: AC:                                         | Body Type:   | Aluminium Body + Opal PC Diffuser |
|                                                                       | IP Rating:   | IP54                              |

## Features

- Perfect replacement for traditional wall fittings
- / Designed with an Ingress protection of IP54
- Available body type options of Aluminium and Stainless Steel
- Suitable with GU10 base lights (Fitting only Light not included)
- Easy to Install and low maintenance
- Application: Suitable for Pathways, Stairways, Passage, Walkways etc