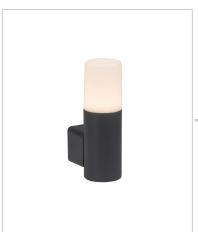

# **Product Specification Sheet**

VT-7616 GU10 GARDEN LAMP, ALUMINIUM BODY -BLACK IP54

Dimensions 121x80x250mm

SKU:7566

### **Technical Information**

Holder Type: GU10

Rated Load: Max 35W

Body Type: Aluminium Body + Opal PC Diffuser

IP Rating: IP54

Dimmable: No

Warranty (Years): 3

Operation Temperature: -20? to 45?

### **Features**

- Perfect replacement for traditional wall fittings
  - Designed with an Ingress protection of IP54
- Available body type options of Aluminium and Stainless Steel
- Suitable with GU10 base lights (Fitting only Light not included)
- Easy to Install and low maintenance
- ✓ Application: Suitable for Pathways, Stairways, Passage, Walkways etc