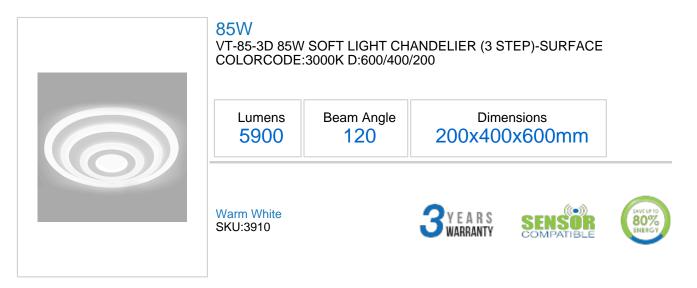

## **Technical Information**

| Watts:         | 85                  |
|----------------|---------------------|
| Lumens:        | 5900                |
| Beam Angle:    | 120                 |
| Body Type:     | Aluminium + Acrylic |
| Long life:     | 20,000 Hours        |
| LED Chip Type: | SMD                 |
| IP Rating:     | IP20                |