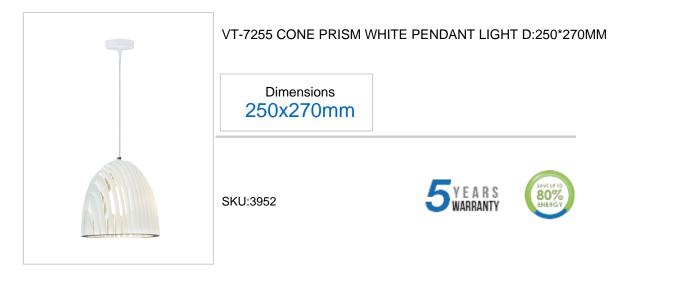

## **Product Specification Sheet**

| Tech        | nica  | I Information |                   |                  |
|-------------|-------|---------------|-------------------|------------------|
| Unit Color: | White |               | Dimmable:         | No               |
| Body Type:  | Metal |               | Warranty (Years): | 5                |
| IP Rating:  | IP20  |               | Input Power:      | AC:220-240V/50Hz |