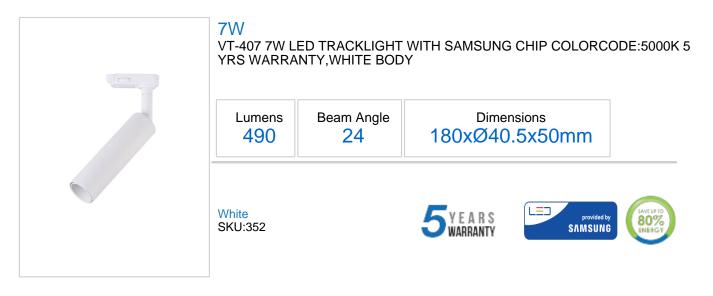

## **Technical Information**

| Watts:         | 7            |  | IP Rating:        | IP20             |
|----------------|--------------|--|-------------------|------------------|
| Lumens:        | 490          |  | Dimmable:         | No               |
| Beam Angle:    | 24           |  | Warranty (Years): | 5                |
| Unit Color:    | White        |  | PF:               | >0.5             |
| Body Type:     | Aluminium    |  | CRI:              | >90              |
| Long life:     | 30,000 Hours |  | Input Power:      | AC:220-240V,50Hz |
| LED Chip Type: | СОВ          |  |                   |                  |

## **Features**

- Perfect replacement for traditional Halogen and HID Tracklights
- Highly Efficient LED Samsung Chip
- Delivering high CRI >90
- Designed with High quality COB Samsung chips
  - Provides Uniform Radiance & Enhances appeal of any environment
  - Delivering high performance, excellent durability and remarkable light output
  - Easy Installation & Low Maintenance
  - Complies with LM-80
  - Applications: Perfect for Commercial Lighting applications, Showrooms, Super Markets, Hotels, Living Rooms, Museum etc