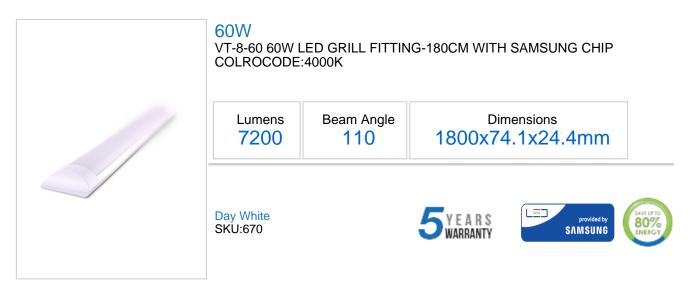

## **Product Specification Sheet**

## **Technical Information**

| Watts:         | 60           |
|----------------|--------------|
| umens:         | 7200         |
| n/Off Cycles:: | 15000        |
| eam Angle:     | 110          |
| . Of Led:      | 15000        |
| t Color:       | White        |
| ody Type:      | Plastic      |
| ong life:      | 30,000 Hours |

| Features |
|----------|

- Stable SMD technology which makes the product more reliable and long-lasting
- 50% less power consumption compared to traditional grill fitting lighting
- Highly Efficient LED Samsung Chip
- Constant current Integrated IC driver
- Instant start less than 1 Seconds
- Long Lifespan, Low maintenance and energy saving
- Available size options 30 cm, 60 cm, 120 cm, 150 cm & 180 cm
- Complies with LM-80
  - Applications Residential, Hotels, Malls, Office and many more