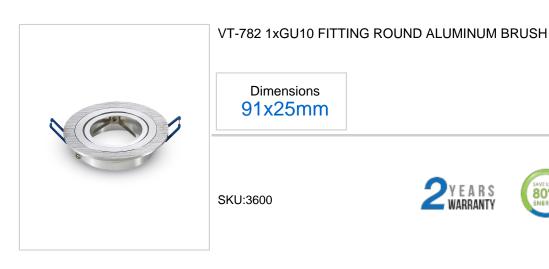

# **Technical Information**

Holder Type: GU10 IP Rating: Shape: Round Dimmable: Cutting Size: 75MM Warranty (Years): ALUMINUM BRUSH Unit Color: Operation Temperature: -25 to +50°c Body Type: Aluminium

## **Features**

- Suitable for GU10 fitting Spotlights.
- Available in Stylish design, Shapes and colors.
- Body material-Die cast aluminum/Satin nickel.
- Up to 5 years Warranty.
- Easy to install.