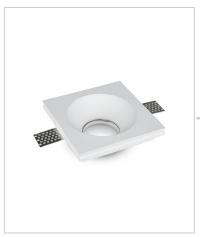

### VT-776 GU10 FITTING SQUARE- WHITE

Dimensions 120x120x40mm

SKU:3641

# **Technical Information**

Holder Type: GU10

Shape: Square

Cutting Size: 50\*50mm

Unit Color: White

Body Type: Gypsum

IP Rating: IP20

Dimmable: No

## **Features**

- Suitable for GU10 fitting Spotlights.
- Available in Stylish design, Shapes and colors.
- ✓ Body material-Die cast aluminum/Satin nickel.
- Up to 5 years Warranty.
- Easy to install.