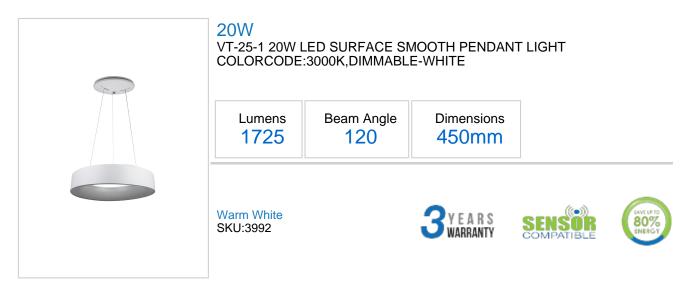

## **Technical Information**

| On/Off Cycles:: >20,000   Beam Angle: 120   No. Of Led: 140   Unit Color: White   Body Type: Iron + Acrylic               | Watts:          | 20             |
|---------------------------------------------------------------------------------------------------------------------------|-----------------|----------------|
| Beam Angle: 120 Warranty (Years):   No. Of Led: 140 PF:   Unit Color: White CRI:   Body Type: Iron + Acrylic Input Power: | Lumens:         | 1725           |
| No. Of Led: 140 PF:<br>Unit Color: White CRI:<br>Body Type: Iron + Acrylic Input Power:                                   | On/Off Cycles:: | >20,000        |
| Unit Color: White CRI:   Body Type: Iron + Acrylic Input Power:                                                           | Beam Angle:     | 120            |
| Body Type: Iron + Acrylic Input Power:                                                                                    | No. Of Led:     | 140            |
|                                                                                                                           | Unit Color:     | White          |
| Long life: 25.000 Hours Sensor Compatibil                                                                                 | Body Type:      | Iron + Acrylic |
|                                                                                                                           | Long life:      | 25,000 Hours   |

## Features

- Stylish Pendant Lamps designed with Built-in LED
- Easy to Install Energy Efficient
- >>>> Built with Dimming feature
  - Warranty up to 3

Applications - Residential Lighting, Hotels, Restaurants, Commercial Lighting and many more