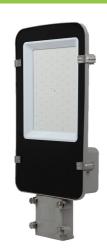

## **HIGHLIGHTS:**

WATTS

50

6000

EQ. WATTS

BEAM ANGLE

110

 Item No
 : VT-50ST

 SKU Code
 : 527

 Watts
 : 50

**Voltage** : AC:175-265V,50/60Hz

 Lumen(Im)
 : 6000

 Color Temperature
 : 4000K

 Beam Angle
 : 110

 PF
 : >0.9

LED Chip Type : SMD2835 CRI : >80

IP Rating Protection : IP65

**Class** 

Body type : Diecast Aluminium

Dimmable : -

Life Time : 50,000 Hours

Operation Temperature : -20~50'C

**EAN code** : 3800157640886 **Unit size** : 467.6x214.6x60mm

## **PRODUCT FEATURES**

- Perfect replacement for traditional lights
- Saves 80% Electricity cost, Better Efficiency, Longer Life Span
- Dedicated IP68 Sealed Optical Cavities
- Optically Optimized Glass Lenses
- Uniformity in Light Distribution Maximizes Efficiency
- Reduced CO<sup>2</sup> emissions
- Out Door Applications like Streets, Projects, Cross Roads, Tunnels, Car Parks, Industrial Facilities, etc.