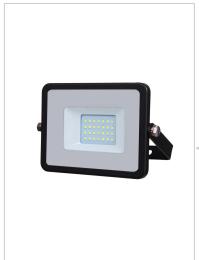

#### 20W

 $\mbox{VT-20 20W SMD FLOODLIGHT WITH SAMSUNG CHIP COLORCODE:} 4000K \mbox{BLACK BODY GREY GLASS} \\$ 

Lumens 1600

Beam Angle 100

Dimensions 153x132x27mm

Day White SKU:440

### **Technical Information**

| Watts:         | 20           |
|----------------|--------------|
| Lumens:        | 1600         |
| Beam Angle:    | 100          |
| Unit Color:    | Black        |
| Long life:     | 30,000 Hours |
| LED Chip Type: | SMD          |

### **Features**

- ✓ Perfect replacement of Metal Hallide Floodlight, High Pressure Sodium Floodlight & Halogen Floodlight
- ✓ Fascia glass sealed with SILICONE RUBBER ensuring superior waterproof /airtight performance
  - High Power LED Samsung Chip
- Constant current Integrated IC driver
- ✓ Premium Quality Die Casting Aluminium Body
- Corrosion Resistant
- Available in different color options of White, Day White & Warm White
- Complies with LM-80
- Excellent coverage for area and façade lighting
  - Application Building Façade, Sports Facilities, Industrial, Commercial Bill Boards & Hoardings, Parking Lots etc