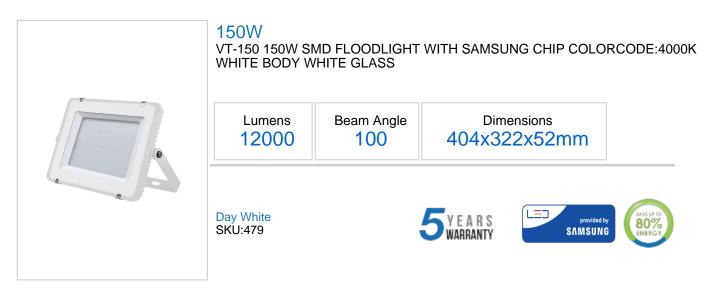

## **Technical Information**

| Watts:         | 150          |
|----------------|--------------|
| Lumens:        | 12000        |
| Beam Angle:    | 100          |
| Unit Color:    | White        |
| Long life:     | 30,000 Hours |
| LED Chip Type: | SMD          |