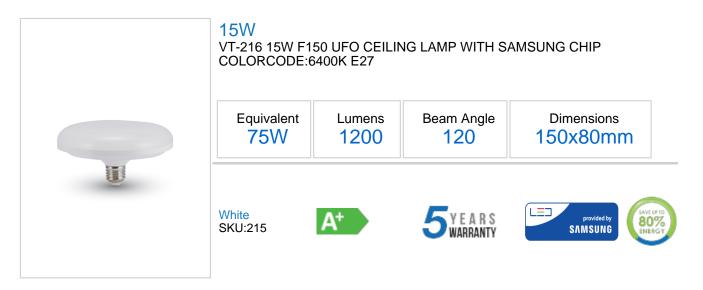

## **Technical Information**

| Instant Start: | No            |       | Energy Rating:    | A+               |
|----------------|---------------|-------|-------------------|------------------|
| EQ-WATTS:      | 75            |       | Long life:        | 30,000 Hours     |
| Watts:         | 15            |       | LED Chip Type:    | SMD              |
| Lumens:        | 1200          |       | IP Rating:        | IP20             |
| Holder Type:   | E27           |       | Dimmable:         | No               |
| Shape:         | F150          |       | Warranty (Years): | 5                |
| Beam Angle:    | 120           |       | PF:               | >0.5             |
| Unit Color:    | White         |       | CRI:              | >80              |
| Body Type:     | Thermoplastic | astic | Input Power:      | AC:220-240V,50Hz |

## **Features**

- Unique UFO design shaped bulb for ambient lighting and aesthetics
  - High luminous efficacy & Low Power consumption
  - Compact design which provides illumination in large area
  - Strong structure built with Thermoplastic of high endurance
  - Highly Efficient LED Samsung Chip
  - Constant current Integrated IC driver
  - No Flickering No UV Radiation No Mercury
  - Power options ranging from 15W to 36W
  - Complies with LM-80
  - Applications Lounge, Chandelier, Pendants, Downlights, Residential etc