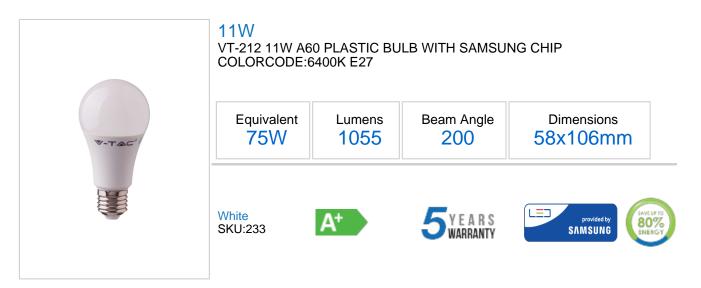

## **Technical Information**

| Instant Start: | No            |     | Energy Rating:    | A+               |
|----------------|---------------|-----|-------------------|------------------|
| EQ-WATTS:      | 75            |     | Long life:        | 30,000 Hours     |
| Watts:         | 11            |     | LED Chip Type:    | SMD              |
| Lumens:        | 1055          |     | IP Rating:        | IP20             |
| Holder Type:   | E27           |     | Dimmable:         | No               |
| Shape:         | A58           |     | Warranty (Years): | 5                |
| Beam Angle:    | 200           |     | PF:               | >0.5             |
| Unit Color:    | White         |     | CRI:              | >80              |
| Body Type:     | Thermoplastic | tic | Input Power:      | AC:220-240V,50Hz |