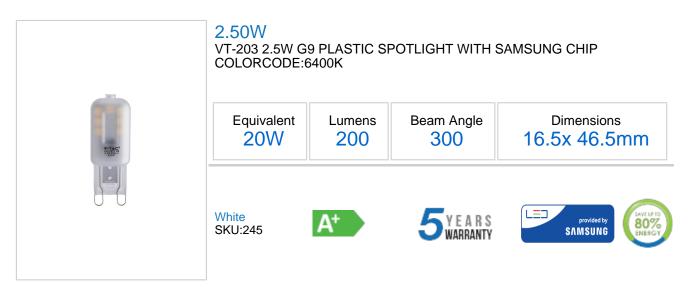

## **Technical Information**

| Instant Start:  | No      | Long life:        | 30,000 Hours     |
|-----------------|---------|-------------------|------------------|
| EQ-WATTS:       | 20      | LED Chip Type:    | SMD              |
| Watts:          | 2.5000  | IP Rating:        | IP20             |
| Lumens:         | 200     | Dimmable:         | No               |
| Holder Type:    | G9      | Warranty (Years): | 5                |
| On/Off Cycles:: | >20000  | PF:               | >0.4             |
| Beam Angle:     | 300     | CRI:              | >80              |
| Body Type:      | Plastic | Input Power:      | AC:220-240V,50Hz |
| Energy Rating:  | A+      |                   |                  |