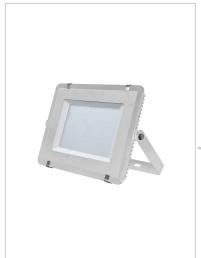

## 300W

VT-300 300W SMD FLOODLIGHT WITH SAMSUNG CHIP COLORCODE:6400K WHITE BODY WHITE GLASS

Lumens **24000** 

Beam Angle 100

Dimensions 529x415x55mm

White SKU:487

## **Technical Information**

| Watts:         | 300          |
|----------------|--------------|
| Lumens:        | 24000        |
| Beam Angle:    | 100          |
| Unit Color:    | White        |
| Long life:     | 30,000 Hours |
| LED Chip Type: | SMD          |

## **Features**

- ✓ Perfect replacement of Metal Hallide Floodlight, High Pressure Sodium Floodlight & Halogen Floodlight
- Fascia glass sealed with SILICONE RUBBER ensuring superior waterproof /airtight performance
  - High Power LED Samsung Chip
- Constant current Integrated IC driver
- Premium Quality Die Casting Aluminium Body Wire Length 1 Meter
- Corrosion Resistant
- Excellent coverage for area and façade lighting
- ✓ Available in different color options of White , Day White & Warm White
- Complies with LM-80
  - Application Building Façade, Sports Facilities, Industrial, Commercial Bill Boards & Hoardings, Parking Lots etc