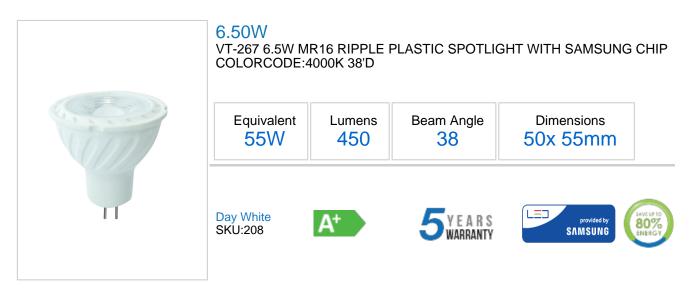

## **Technical Information**

| Instant Start: | No      | No      | Long life:        | 30,000 Hours |
|----------------|---------|---------|-------------------|--------------|
| EQ-WATTS:      | 55      | 55      | LED Chip Type:    | SMD          |
| Watts:         | 6.5000  | 6.5000  | IP Rating:        | IP20         |
| Lumens:        | 450     | 450     | Dimmable:         | No           |
| Holder Type:   | GU5.3   | GU5.3   | Warranty (Years): | 5            |
| Beam Angle:    | 38      | 38      | PF:               | >0.5         |
| Unit Color:    | White   | White   | CRI:              | >80          |
| Body Type:     | Plastic | Plastic | Input Power:      | DC:12V       |
| Energy Rating: | A+      | A+      |                   |              |