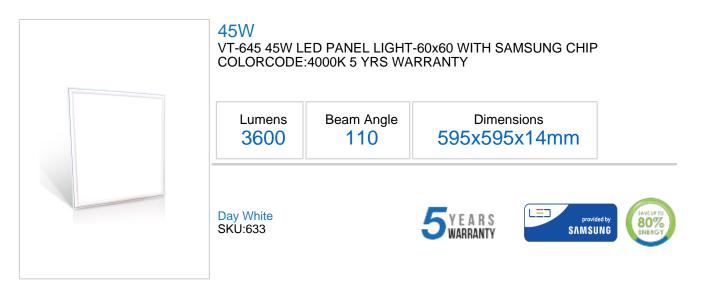

## **Product Specification Sheet**

## **Technical Information**

| Watts:      | 45               |
|-------------|------------------|
| Lumens:     | 3600             |
| Shape:      | Square           |
| Beam Angle: | 110              |
| Unit Color: | White            |
| Body Type:  | Aluminum+PMMA+PP |
| Long life:  | 30,000 Hours     |