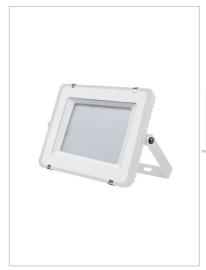

#### 150W

VT-150 150W SMD FLOODLIGHT WITH SAMSUNG CHIP COLORCODE:6400K WHITE BODY WHITE GLASS

Lumens **12000** 

Beam Angle 100

Dimensions 404x322x52mm

White SKU:480

### **Technical Information**

| Watts:         | 150          |
|----------------|--------------|
| Lumens:        | 12000        |
| Beam Angle:    | 100          |
| Unit Color:    | White        |
| Long life:     | 30,000 Hours |
| LED Chin Type: | SMD          |

 IP Rating:
 IP65

 Dimmable:
 No

 Warranty (Years):
 5

 PF:
 >0.9

 CRI:
 >80

 Input Power:
 AC:220-240V,50Hz

### **Features**

- ✓ Perfect replacement of Metal Hallide Floodlight, High Pressure Sodium Floodlight & Halogen Floodlight
- ✓ Fascia glass sealed with SILICONE RUBBER ensuring superior waterproof /airtight performance
  - High Power LED Samsung Chip
- Constant current Integrated IC driver
- Premium Quality Die Casting Aluminium Body Wire Length 1 Meter
- Corrosion Resistant
- Excellent coverage for area and façade lighting
- ✓ Available in different color options of White , Day White & Warm White
- Complies with LM-80
  - Application Building Façade, Sports Facilities, Industrial, Commercial Bill Boards & Hoardings, Parking Lots etc