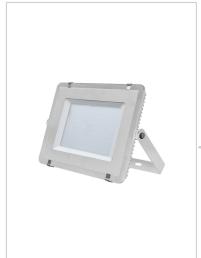

### 300W

VT-300 300W SMD FLOODLIGHT WITH SAMSUNG CHIP COLORCODE:4000K WHITE BODY WHITE GLASS

Lumens **24000** 

Beam Angle 100

Dimensions 529x415x55mm

Day White SKU:486

### **Technical Information**

| Watts:         | 300          |
|----------------|--------------|
| Lumens:        | 24000        |
| Beam Angle:    | 100          |
| Unit Color:    | White        |
| Long life:     | 30,000 Hours |
| LED Chin Type: | SMD          |

### **Features**

✓ Perfect replacement of Metal Hallide Floodlight, High Pressure Sodium Floodlight & Halogen Floodlight

Fascia glass sealed with SILICONE RUBBER ensuring superior waterproof /airtight performance

High Power LED Samsung Chip

Constant current Integrated IC driver

Premium Quality Die Casting Aluminium Body - Wire Length 1 Meter

Corrosion Resistant

Excellent coverage for area and façade lighting

Available in different color options of White, Day White & Warm White