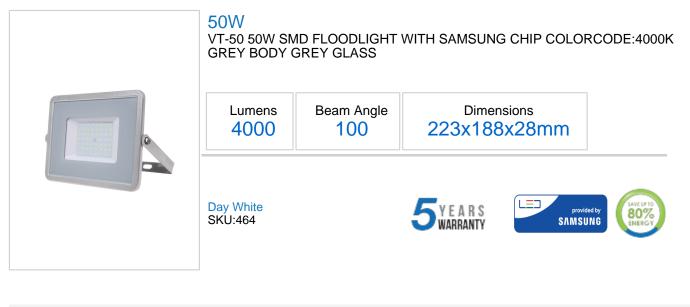

## **Technical Information**

| Watts:         | 50           |
|----------------|--------------|
| Lumens:        | 4000         |
| eam Angle:     | 100          |
| Unit Color:    | Grey         |
| Long life:     | 30,000 Hours |
| LED Chip Type: | SMD          |