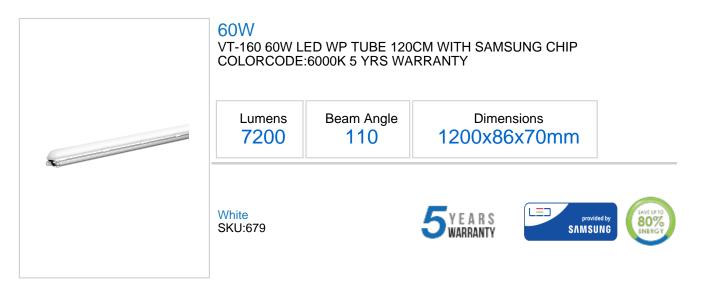

## **Technical Information**

| Watts:          | 60           |   | LED Chip Type:    | SMD          |
|-----------------|--------------|---|-------------------|--------------|
| Lumens:         | 7200         |   | IP Rating:        | IP65         |
| On/Off Cycles:: | 15000        |   | Dimmable:         | No           |
| Beam Angle:     | 110          |   | Warranty (Years): | 5            |
| No. Of Led:     | 15000        |   | PF:               | >0.9         |
| Unit Color:     | White        |   | CRI:              | >80          |
| Long life:      | 20,000 Hours | 3 | Input Power:      | AC:220-240V, |