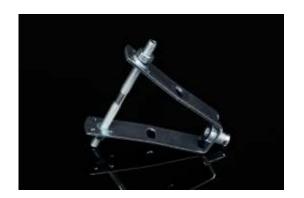

## bracket for trapeze ceilings

item number:  $\,$  DSOS 8  $\,$  for threaded rod ZT 8  $\,$ 

**DSOS 10** for threaded rod ZT 10

product description: The DSOS bracket is used to install the threaded rod and attach

it to trapezoidal sheets.

The DSOS includes an M8 or M10 regulating nut.

The DSOS 8 or DSOS 10 must be chosen depending on which

threaded rod is used, the ZT 8 or ZT 10.

To fasten it to a trapezoidal ceiling the hanger is fitted with an M8x120 mm cross pin. The pin has a washer and nut on both

ends.

The max. allowable load is 130 kg.

configuration: ZNCR - Bichromatic galvanised

sales amount: á 1 pc

storage: EN 60721-3-1