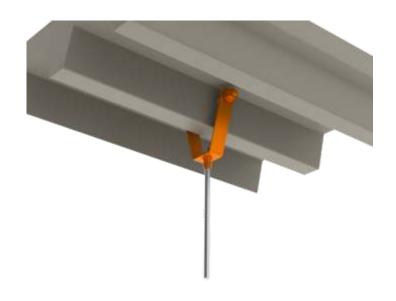

## bracket for trapeze ceilings

item number:  $\,$  DSOS 8  $\,$  for threaded rod ZT 8  $\,$ 

**DSOS 10** for threaded rod ZT 10

product description: The DSOS bracket is used to install the threaded rod and attach

it to trapezoidal sheets.

The DSOS includes an M8 or M10 regulating nut.

The DSOS 8 or DSOS 10 must be chosen depending on which

threaded rod is used, the ZT 8 or ZT 10.

To fasten it to a trapezoidal ceiling the hanger is fitted with an M8x120 mm cross pin. The pin has a washer and nut on both

ends.

The max. allowable load is 130 kg.

configuration: ZNCR - Bichromatic galvanised

sales amount: á 1 pc

storage: EN 60721-3-1