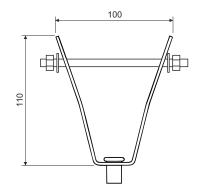

## bracket for trapeze ceilings

item number:  $\,$  DSOS 8  $\,$  for threaded rod ZT 8  $\,$ 

**DSOS 10** for threaded rod ZT 10

product description: The DSOS bracket is used to install the threaded rod and attach

it to trapezoidal sheets.

The DSOS includes an M8 or M10 regulating nut.

The DSOS 8 or DSOS 10 must be chosen depending on which

threaded rod is used, the ZT 8 or ZT 10.

To fasten it to a trapezoidal ceiling the hanger is fitted with an M8x120 mm cross pin. The pin has a washer and nut on both

ends.

The max. allowable load is 130 kg.

configuration: ZNCR - Bichromatic galvanised

sales amount: á 1 pc

storage: EN 60721-3-1