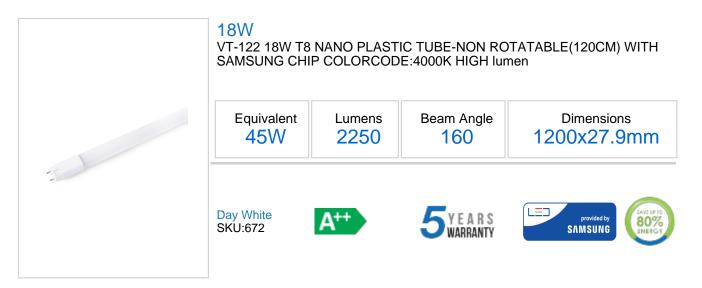

## **Technical Information**

| EQ-WATTS:       | 45      | Energy Rating:    | A++              |
|-----------------|---------|-------------------|------------------|
| Watts:          | 18      | Long life:        | 30,000 Hours     |
| Lumens:         | 2250    | LED Chip Type:    | SMD              |
| Holder Type:    | G13     | IP Rating:        | IP20             |
| On/Off Cycles:: | 15000   | Dimmable:         | No               |
| Beam Angle:     | 160     | Warranty (Years): | 5                |
| No. Of Led:     | 15000   | PF:               | >0.5             |
| Unit Color:     | White   | CRI:              | >80              |
| Body Type:      | Plastic | Input Power:      | AC:220-240V,50Hz |

## **Features**

- Nano plastic tube has better light transmittance
  - Higher Endurance and Longevity than PC and Glass
  - Cost effective, safe retrofit for T8 Tubes
  - Highly Efficient LED Samsung Chip
  - This new material has super thermal conductivity
  - Constant current Integrated IC driver
  - The thickness of a Nano plastic tube is just 0.4 to 0.5 mm
  - Light emitted is even across the angle and hence diffuses the glare
  - Instant start less than 0.5 Seconds
  - Available in 60 cm, 120 cm, 150 cm & 180 cm
  - Complies with LM80
  - Applications Domestic and Commercial Lighting, Offices, Supermarkets, Shops, Hotels and many more