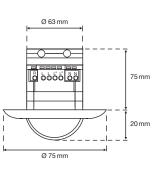

# **TECHNICAL DATA**

| Nominal voltage:<br>Switching power: | $230V/50Hz$ $2300W/10A$ resistive (cos $\phi$ 1.0) $1150VA/5A$ inductive (cos $\phi$ 0.5) Single illuminant electronic ballast: 30x 18W, 25x 36W or 20x 58W max. Twin illuminant electronic ballast: 20x (2x 18W), 15x (2x 36W) or 10x (2x 58W) max. |
|--------------------------------------|------------------------------------------------------------------------------------------------------------------------------------------------------------------------------------------------------------------------------------------------------|
| Detection angle:                     | 360°                                                                                                                                                                                                                                                 |
| Detection range:                     | Approx. Ø 6 m presence, approx. Ø 14 m at a height of 3 m                                                                                                                                                                                            |
| Installation height: Approx. 2–6 m   |                                                                                                                                                                                                                                                      |
| Lux level control:                   | 5–2000 lx (or current lux value per remote control)                                                                                                                                                                                                  |
| Timer control:                       | Short impulse (approx. 1 s), approx. 10 s to 20 min                                                                                                                                                                                                  |
| Protection class:                    | IP20 internal installation, class II, CE                                                                                                                                                                                                             |
| Temperature range:                   | -20 to +40 °C                                                                                                                                                                                                                                        |
| Dimensions:                          | Visible dimensions: Ø75x20 mm                                                                                                                                                                                                                        |
|                                      | Installation depth: Ø 63x75 mm                                                                                                                                                                                                                       |
|                                      | Drill diameter: Ø 64–68 mm                                                                                                                                                                                                                           |