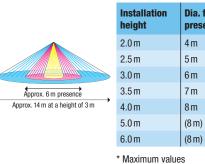

## **DETECTION AREA**

|          | Installation<br>height | Dia. for<br>presence * | Dia. for<br>movements * |
|----------|------------------------|------------------------|-------------------------|
|          | 2.0 m                  | 4 m                    | 10 m                    |
|          | 2.5 m                  | 5 m                    | 12 m                    |
|          | 3.0 m                  | 6 m                    | 14 m                    |
| <b>→</b> | 3.5 m                  | 7 m                    | 16 m                    |
|          | 4.0 m                  | 8 m                    | 16 m                    |
|          | 5.0 m                  | (8 m)                  | 16 m                    |
|          | 6.0 m                  | (8 m)                  | 16 m                    |
|          |                        |                        |                         |