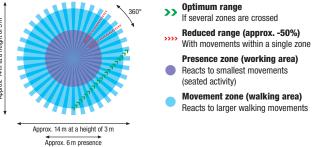

# **TECHNICAL DATA**

| Nominal voltage:<br>Switching power: | $230V/50Hz$ $2300W/10A$ resistive (cos $\phi$ 1.0) $1150VA/5A$ inductive (cos $\phi$ 0.5) Single illuminant electronic ballast: 30x 18W, 25x 36W or 20x 58W max. Twin illuminant electronic ballast: 20x (2x 18W), 15x (2x 36W) or 10x (2x 58W) max. |
|--------------------------------------|------------------------------------------------------------------------------------------------------------------------------------------------------------------------------------------------------------------------------------------------------|
| Detection angle:                     | 360°                                                                                                                                                                                                                                                 |
| Detection range:                     | Approx. Ø 6 m presence, approx. Ø 14 m at a height of 3 m                                                                                                                                                                                            |
| Installation height: Approx. 2–6 m   |                                                                                                                                                                                                                                                      |
| Lux level control:                   | 5–2000 lx (or current lux value per remote control)                                                                                                                                                                                                  |
| Timer control:                       | Short impulse (approx. 1 s), approx. 10 s to 20 min                                                                                                                                                                                                  |
| Protection class:                    | IP20 internal installation, class II, CE                                                                                                                                                                                                             |
| Temperature range:                   | -20 to +40 °C                                                                                                                                                                                                                                        |
| Dimensions:                          | Visible dimensions: Ø75x20 mm                                                                                                                                                                                                                        |
|                                      | Installation depth: Ø 63x75 mm                                                                                                                                                                                                                       |
|                                      | Drill diameter: Ø 64–68 mm                                                                                                                                                                                                                           |