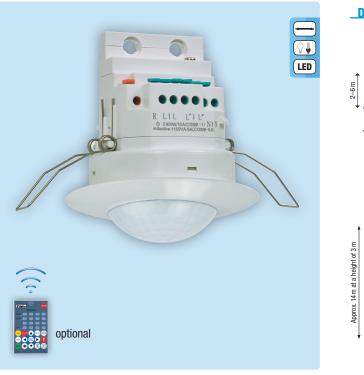

# Swiss Garde 360 Presence EB

Ceiling integration 360° version with up to 16 m diameter detection range, with spring clip fixation

- · Discrete and flat design
- Installation with spring clips, specially for suspended ceilings
- Presence detector with up to 16 m diameter large detection range
- Adjustment of the LUX/Time parameters, manually or via P-IR remote control, SENS only via P-IR remote control
- Short impulse-pause time adjustable via P-IR remote control to 20 or 60 s
- Larger impulse-pause time protect the staircase lighting systems
- Additional input for manual switching
- Ideal for underground garages, stairwells, storehouses, corridors etc.
- Timer control with integrated short impulse function for the control of staircase lighting systems or gongs etc.
- · Integrated high power relay with high electronic ballast switching power

### Spring clips

The Swiss Garde 360 Presence EB is equipped with spring clips. This enables simple and time-saving integration into suspended ceilings.

# **TECHNICAL DATA**

| Nominal voltage:<br>Switching power: | $230V/50Hz$ $2300W/10A$ resistive (cos $\phi$ 1.0) $1150VA/5A$ inductive (cos $\phi$ 0.5) Single illuminant electronic ballast: 30x 18W, 25x 36W or 20x 58W max. Twin illuminant electronic ballast: 20x (2x 18W), 15x (2x 36W) or 10x (2x 58W) max. |
|--------------------------------------|------------------------------------------------------------------------------------------------------------------------------------------------------------------------------------------------------------------------------------------------------|
| Detection angle:                     | 360°                                                                                                                                                                                                                                                 |
| Detection range:                     | Approx. Ø 6 m presence, approx. Ø 14 m at a height of 3 m                                                                                                                                                                                            |
| Installation height: Approx. 2–6 m   |                                                                                                                                                                                                                                                      |
| Lux level control:                   | 5–2000 lx (or current lux value per remote control)                                                                                                                                                                                                  |
| Timer control:                       | Short impulse (approx. 1 s), approx. 10 s to 20 min                                                                                                                                                                                                  |
| Protection class:                    | IP20 internal installation, class II, CE                                                                                                                                                                                                             |
| Temperature range:                   | -20 to +40 °C                                                                                                                                                                                                                                        |
| Dimensions:                          | Visible dimensions: Ø75x20 mm                                                                                                                                                                                                                        |
|                                      | Installation depth: Ø 63x75 mm                                                                                                                                                                                                                       |
|                                      | Drill diameter: Ø 64–68 mm                                                                                                                                                                                                                           |