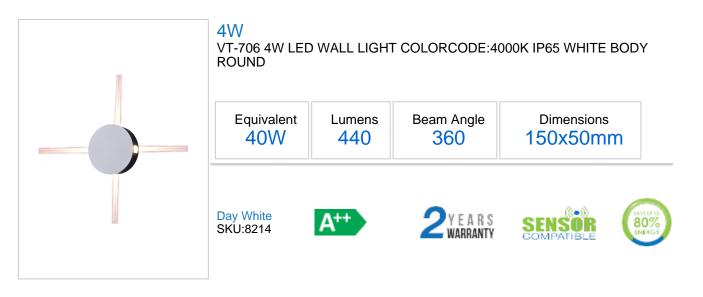

## **Product Specification Sheet**

## **Technical Information**

| Instant Start: | 0-100% in lt1s   | Long life:             | 20,000 Hours        |
|----------------|------------------|------------------------|---------------------|
| EQ-WATTS:      | 40               | IP Rating:             | IP65                |
| Watts:         | 4                | Dimmable:              | No                  |
| Lumens:        | 440              | Warranty (Years):      | 2                   |
| Shape:         | Round            | PF:                    | >0.5                |
| Beam Angle:    | 360              | CRI:                   | >80                 |
| Unit Color:    | White            | Operation Temperature: | -25 to +50°c        |
| Body Type:     | Aluminum+Acrylic | Input Power:           | AC:220-240V,50/60Hz |
| Energy Rating: | A++              | Sensor Compatibility:  | Yes                 |

## **Features**

- Perfect choice for Interior and Exterior aesthetics
- ~~~~~~ Wall washer to create attractive beam designs
  - High quality LED Chips for reliable lighting effect
  - IP65 rated solid ingress protection
  - Glass screen for controlled light beams
  - Available in different color options Warm White and Day White
  - Applications Outdoor, Façade, Residential, Restaurants, Building and many more