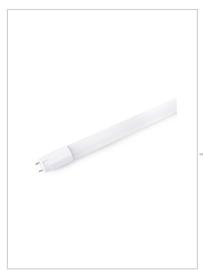

#### 18W

VT-122 18W T8 NANO PLASTIC TUBE-NON ROTATABLE(120CM) WITH SAMSUNG CHIP COLORCODE:6400K HIGH lumen

Equivalent 45W

Lumens 2250

Beam Angle 160

Dimensions 1200x27.9mm

White SKU:673