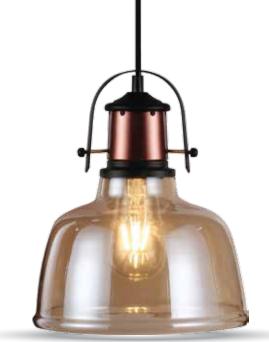

## VT-7220

Amber Glass SKU 3726

| Model No.      | VT-7220            |
|----------------|--------------------|
| Max.Watt:      | 60W                |
| Input Voltage: | AC 220-240V,50Hz   |
| Holder:        | E27                |
| Material:      | Glass + Metal      |
| Wire Length:   | 1 MTR              |
| Size:          | 220 x 280 x 1150mm |
| EAN Code:      | 3800157610995      |

## **Product features :**

- Classic vintage series lamp savailable in amber, transparent, black and white colour.
- Easy to install.
- Suitable for E27 base, up to 60W applicable.
- Input voltage required of 220-240V.
- Suitable for residential lighting, hotels, restaurants, office, commercial lighting and similar environments.