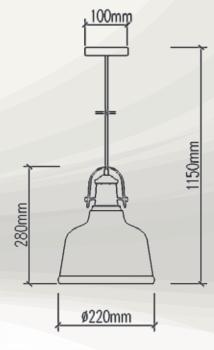

## VT-7220

Amber Glass SKU 3726

| Model No.      | VT-7220            |
|----------------|--------------------|
| Max.Watt:      | 60W                |
| Input Voltage: | AC 220-240V,50Hz   |
| Holder:        | E27                |
| Material:      | Glass + Metal      |
| Wire Length:   | 1 MTR              |
| Size:          | 220 x 280 x 1150mm |
| EAN Code:      | 3800157610995      |